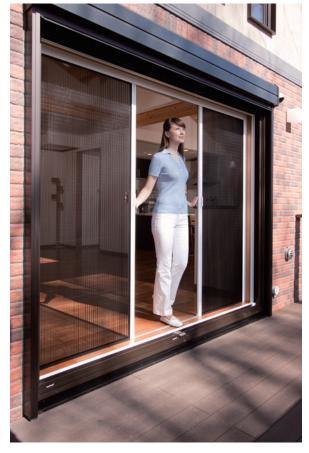

#### **Overview**

Monarch Ex2 is possibly the most innovative retractable screening system on the market providing the perfect solution for screening Sliding, French and Bi-fold Doors. The revolutionary pleated retractable screen incorporates the industry first "Barrier Free Threshold".

The floor guide is just 3mm high and combined with the unique retracting mesh guide, it eliminates the trip hazard associated with traditional retractable insect screens. Optional mesh retention clips are installed top and bottom of the mesh keeping the mesh in place in windy conditions.

The screen is smooth and easy to operate as there are no tension springs or counterbalances used. The sliding bar stops at any position along the opening without the need of a brake or locking system. Monarch Ex2 is predominantly suited for recess mount applications inside the door frame or the reveal of the opening. The screen is equally suited for face mounting using various build-out adaptors.