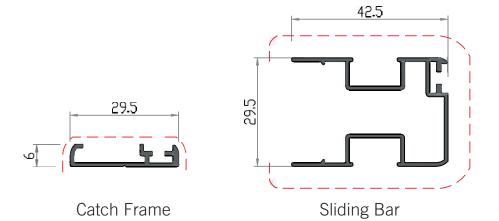

| MXD-2918  | MXD-2922  | MXD-2926  | *         | *         | *         |  |  |  |
| STANDARD FINISHES: MF - Mill Finish ORDERING CODE: S Single Slide   BK - Satin Black D Double Slide   WH - White WH - White   NOTES: *Size not avaialble   Other sizes are available but may not be represented above.   Some sizes in this range may not be possible as height must be 60mm greater than width   Size may NOT be stocked – May be "Order In"   Custom colours available on request but subject to conditions. |           |           |           |           |           |           |  |  |  |

# **EXTRUSION PROFILES**

**MONARCH EX2** 

**FSA**°