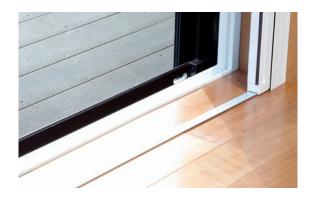

The floor guide is just 3mm high and combined with the unique retracting mesh guide, it eliminates the trip hazard associated with traditional retractable insect screens. Optional mesh retention clips are installed top and bottom of the mesh keeping the mesh in place in windy conditions.