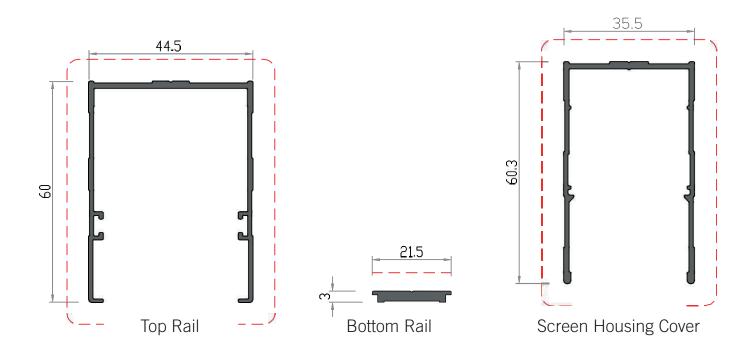

| MXD-2918  | MXD-2922  | MXD-2926  | *         | *         | *         |  |  |  |
| STANDARD FINISHES: MF - Mill Finish ORDERING CODE: S Single Slide   BK - Satin Black D Double Slide   WH - White WH - White   NOTES: *Size not avaialble   Other sizes are available but may not be represented above.   Some sizes in this range may not be possible as height must be 60mm greater than width   Size may NOT be stocked – May be "Order In"   Custom colours available on request but subject to conditions. |           |           |           |           |           |           |  |  |  |

# **EXTRUSION PROFILES**

**MONARCH EX2** 

**FSA**°